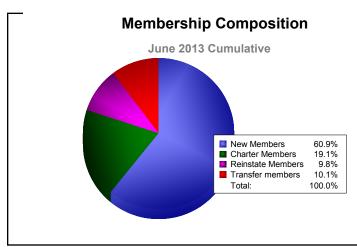

District 382 As of June 2013 Cumulative

| Year      | New<br>Clubs | Dropped<br>Clubs | Gain/<br>Loss<br>Clubs | New<br>Members | Charter<br>Members | Reinstate<br>Members | Transfer<br>Members | Total<br>Member<br>Added | Total<br>Members<br>Dropped | Gain/<br>Loss<br>Members |
|-----------|--------------|------------------|------------------------|----------------|--------------------|----------------------|---------------------|--------------------------|-----------------------------|--------------------------|
| 2008-2009 | 19           | 0                | 19                     | 9              | 463                | 22                   | 0                   | 494                      | -2                          | 492                      |
| 2009-2010 | 42           | 0                | 42                     | 429            | 1015               | 0                    | 18                  | 1462                     | -262                        | 1200                     |
| 2010-2011 | 4            | 0                | 4                      | 404            | 107                | 4                    | 7                   | 522                      | -415                        | 107                      |
| 2011-2012 | 47           | -7               | 40                     | 359            | 1088               | 335                  | 51                  | 1833                     | -888                        | 945                      |
| 2012-2013 | 5            | -27              | -22                    | 372            | 117                | 60                   | 62                  | 611                      | -1289                       | -678                     |
| Average   | 23           | -7               | 17                     | 315            | 558                | 84                   | 28                  | 984                      | -571                        | 413                      |