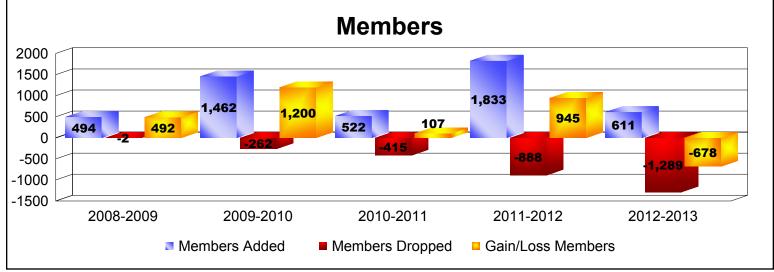

District 382 As of June 2013 Cumulative

| Year      | New<br>Clubs | Dropped<br>Clubs | Gain/<br>Loss<br>Clubs | New<br>Members | Charter<br>Members | Reinstate<br>Members | Transfer<br>Members | Total<br>Member<br>Added | Total<br>Members<br>Dropped | Gain/<br>Loss<br>Members |
|-----------|--------------|------------------|------------------------|----------------|--------------------|----------------------|---------------------|--------------------------|-----------------------------|--------------------------|
| 2008-2009 | 19           | 0                | 19                     | 9              | 463                | 22                   | 0                   | 494                      | -2                          | 492                      |
| 2009-2010 | 42           | 0                | 42                     | 429            | 1015               | 0                    | 18                  | 1462                     | -262                        | 1200                     |
| 2010-2011 | 4            | 0                | 4                      | 404            | 107                | 4                    | 7                   | 522                      | -415                        | 107                      |
| 2011-2012 | 47           | -7               | 40                     | 359            | 1088               | 335                  | 51                  | 1833                     | -888                        | 945                      |
| 2012-2013 | 5            | -27              | -22                    | 372            | 117                | 60                   | 62                  | 611                      | -1289                       | -678                     |
| Average   | 23           | -7               | 17                     | 315            | 558                | 84                   | 28                  | 984                      | -571                        | 413                      |