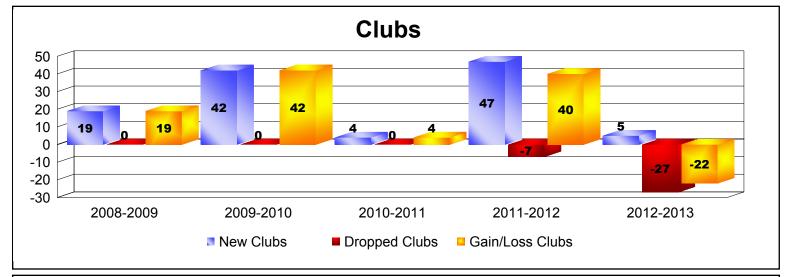

District 382 As of June 2013 Cumulative

| Year      | New<br>Clubs | Dropped<br>Clubs | Gain/<br>Loss<br>Clubs | New<br>Members | Charter<br>Members | Reinstate<br>Members | Transfer<br>Members | Total<br>Member<br>Added | Total<br>Members<br>Dropped | Gain/<br>Loss<br>Members |
|-----------|--------------|------------------|------------------------|----------------|--------------------|----------------------|---------------------|--------------------------|-----------------------------|--------------------------|
| 2008-2009 | 19           | 0                | 19                     | 9              | 463                | 22                   | 0                   | 494                      | -2                          | 492                      |
| 2009-2010 | 42           | 0                | 42                     | 429            | 1015               | 0                    | 18                  | 1462                     | -262                        | 1200                     |
| 2010-2011 | 4            | 0                | 4                      | 404            | 107                | 4                    | 7                   | 522                      | -415                        | 107                      |
| 2011-2012 | 47           | -7               | 40                     | 359            | 1088               | 335                  | 51                  | 1833                     | -888                        | 945                      |
| 2012-2013 | 5            | -27              | -22                    | 372            | 117                | 60                   | 62                  | 611                      | -1289                       | -678                     |
| Average   | 23           | -7               | 17                     | 315            | 558                | 84                   | 28                  | 984                      | -571                        | 413                      |